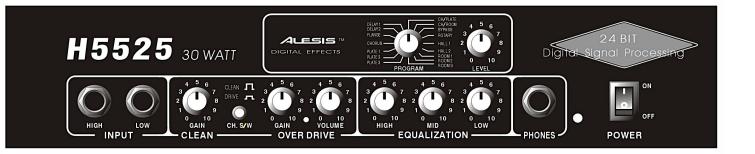

- **HIGH/LOW INPUT** Connect your guitar here with a shielded instrument cable.
- **CLEAN GAIN** This control adjusts the overall loudness of the clean channel.
- CHANNEL SWITCH This switch allows you to select Clean / Overdrive channel.
- OVERDRIVE GAIN Adjusts the amount of overdrive gain in the overdrive channel.
- **OVERDRIVE VOLUME** Adjusts the overall loudness of the overdrive channel.
- MASTER 3 BAND EQUALIZATION -

The H5525's main equalization is a wide range 3-band active equalization network. A "flat" setting is obtained with the controls at the 12 o'clock position.

### ■ ALESIS™ DIGITAL EFFECTS -

This state-of-the-art DSP utilizes 24-Bit technology for its processing and D/A-A/D conversion. Effects include: 3-Plate Reverbs, 3-Room Reverbs, 2-Hall Reverbs, 1-Rotary-speaker, 1-Chorus/Room, 1-Chorus/Plate, 1-Chorus, 1-Flange, 2-Delays and 1-Bypass.

### ■ EFFECTS LEVEL CONTROL -

This controls the amount of effects returned back from the on-board DSP. This does not control any out-board effects patched into the effects loop.

- **HEADPHONE JACK -** Plug in your headphones here.
- **POWER LED** The power LED is illuminated blue when the power is on.
- **POWER SWITCH -** Turns AC power on or off.